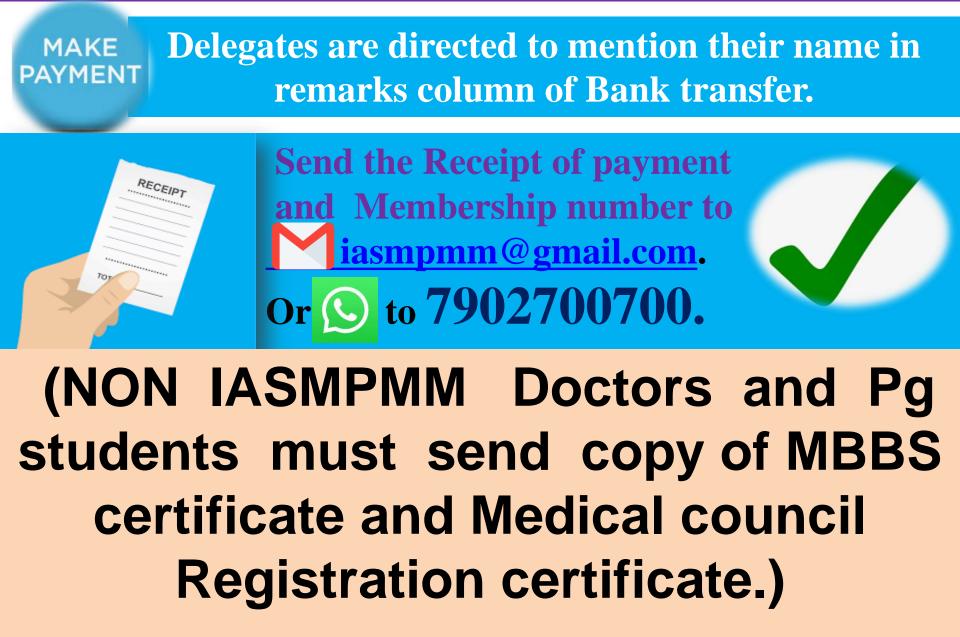

#### **IASMPMM Bank details**

ICICI Bank, Account name: IASMP (MM) INTERNATIONAL ASSOCIATION OF SEXUAL MEDICINE PRACTIONERS MODERN MEDICINE Account No: 044401002163 IFSC CODE : ICIC0000444 Branch: Kunnamangalam UPI ID: 9387694049-1@okbizaxis IMPORTANT After completing the payment kindly whatsApp Name and your receipt to 7902700700 or Mailto iasmpmm@gmail.com